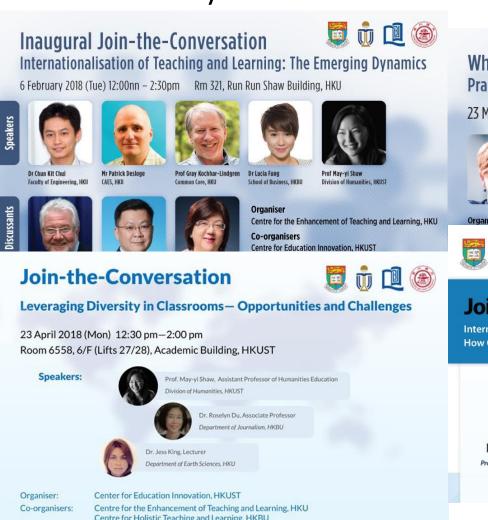

#### **Events**

A series of Join-the-Conversation events, workshops and seminars run by CoP – ITL across HKU, HKBU, and HKUST.

#### Join-the-Conversation:

Internationalisation of the Curriculum (IoC): How Can We Integrate Global and Local Dimensions?

- 30 May 2018 (Wed) 12:15 p.m. - 1:45 p.m.
- O Venue ACC 209.

**Professor Kara CHAN** Professor in Public Relations and Advertising School of Communication, Hong Kong Baptist University

Associate Professor, Department of Real Estate and Construction. The University of Hong Kong

Professor Julian GROVES

Associate Professor of Social Science Education, The Hong Kong University of Science and Technology

Centre for Holistic Teaching and Learning, HKBU

 Explore hot topics and practices on internationalisation with educators from within and beyond the 3 institutions